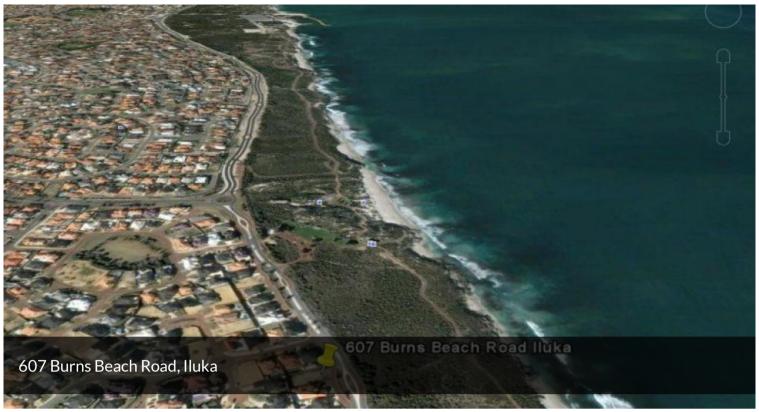

## WATCH THE SUNSET! BUILD YOUR DREAM HOME!

Not to be built out, this rare approx 768 sqm block fronting Indian Ocean comes with fantastic features:

- \*Walk to the beach
- \*Walk to the park
- \*Jogging track leading to ocean shore
- \*Enjoy the sunset, enjoy coffee and new shops nearby
- \*Burns Beach Road a prestige address in the northern suburbs
- \*Approx. 3 km from the Ocean Reef Marina Development
- \*Applicable to non-residents subject to FIRB conditions

Build your dream home on this block.

Use your senses - see the ocean, hear the waves, smell the fresh air, feel the breeze.

**□** 768 m2

Price \$1,380,000

Property Type Residential

Property ID 276

Land Area 768 m2

AGENT DETAILS

Leon Wong - 0419 936 850

OFFICE DETAILS

Firstland Real Estate Unit 4, 269, James Street Northbridge WA 6003 Australia

08 93056888

40m (facing south) x rear 20 m (facing east)