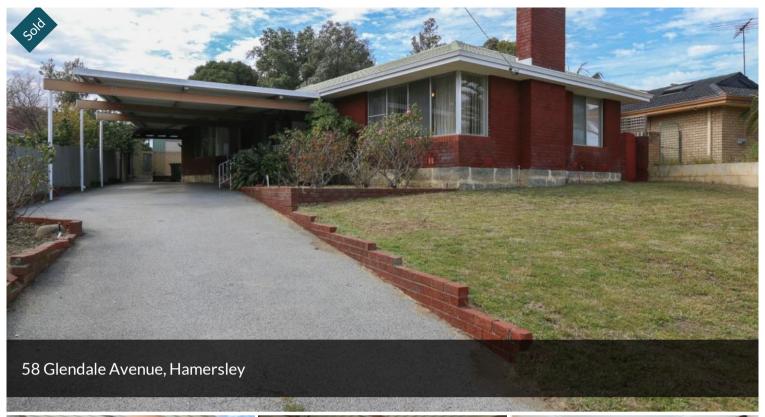

## PERFECT LOCATION! MAKE US AN OFFER!

Sitting on a large 722 sqm block, this is a charming 3 bedroom, 1 bathroom house with the following features:

- Spacious covered patio and garden
- Jarrah wood floors on common areas
- Good sized kitchen, lounge and dining area
- Laundry
- Air conditioning
- Reticulation to gardens
- Two garden sheds
- Single carport but with ample space to park another car
- Near to Warwick shops, entertainment and transport facilities

## △ 3 △ 1 △ 2 □ 722 m2

Price SOLD

Property Type Residential

Property ID 461

Land Area 722 m2

AGENT DETAILS

Nancy Wong - 0439 852 582

OFFICE DETAILS