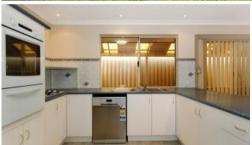

## Features:

- 4 bed, 2 baths
- Formal lounge, family, meals and kitchen with access from the carport
- Laundry, linen cupboards
- Large covered patio leading to a good sized yard, with sheds and side entry
- Reticulation
- Air-conditioning
- double carport
- approx 505 sqm block