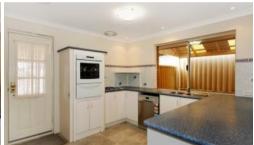

## Features:

- 4 bed, 2 baths
- Formal lounge, family, meals and kitchen with access from the carport
- Laundry, linen cupboards
- Large covered patio leading to a good sized yard, with sheds and side entry
- Reticulation
- Air-conditioning
- double carport
- approx 505 sqm block