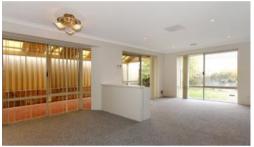

## Features:

- 4 bed, 2 baths
- Formal lounge, family, meals and kitchen with access from the carport
- Laundry, linen cupboards
- Large covered patio leading to a good sized yard, with sheds and side entry
- Reticulation
- Air-conditioning
- double carport
- approx 505 sqm block