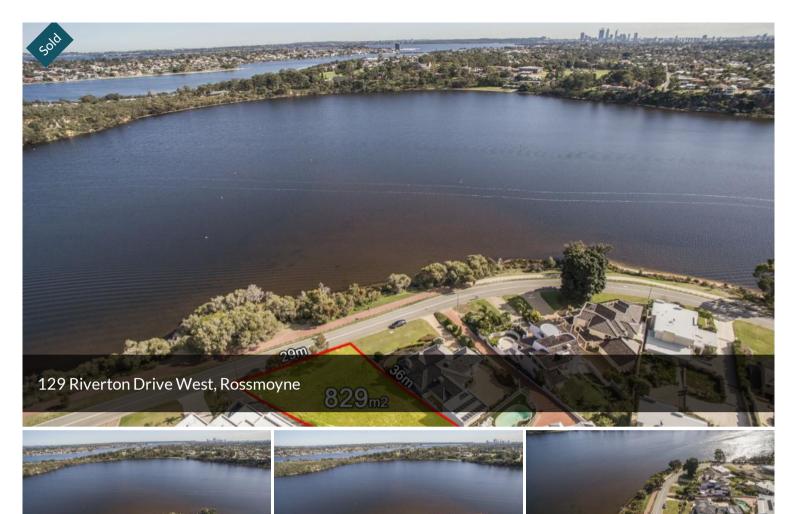

## ABSOLUTE RIVER FRONT!

This is a rare opportunity to secure a 829 square metre lot in an established and well sought after suburb. Build your dream home fronting the river, great views. Great jogging track along the river bank.

□ 829 m2

Price SOLD for \$1,690,000

Property TypeResidential

Property ID 506

Land Area 829 m2

AGENT DETAILS

Nancy Wong - 0439 852 582

OFFICE DETAILS