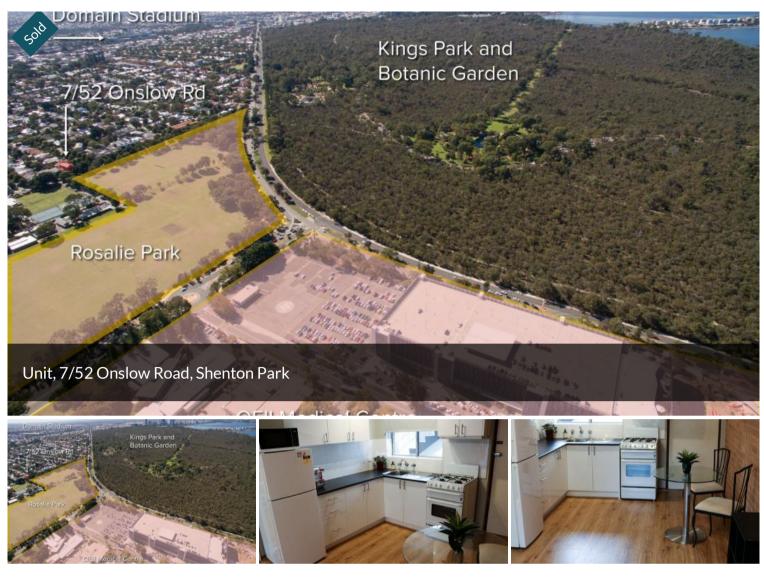

## LOCATION! LOCATION! LOCATION!

Superbly located directly opposite Rosalie Park and walking distance to Sir Charles Gairdner Hospital, and the Perth Children's Hospital. A short 5 minutes from The University of Western Australia, Kings Park, the Swan River, Perth City and Subiaco, being only 10 minutes away. Close to local shops, schools, public transport and all other amenities.