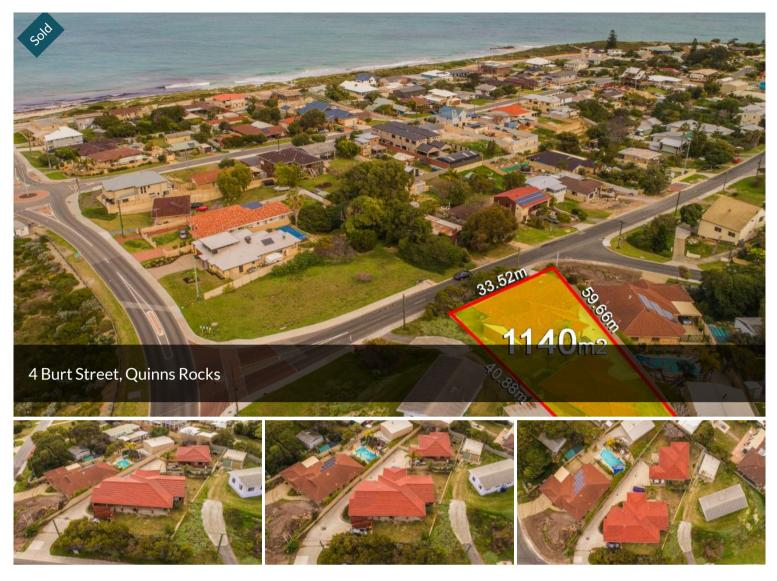

# UNDER OFFER!

This is a dream come true. Catching views of the Indian Ocean from different angles of the houses, and sitting majestically on an elevated block. The first property is a 4 x 2 with kitchen, meals, family and having spectacular views from all angles to the ocean. The other property is a 2 x 1 with an open plan kitchen and meals and also catching the lovely sunset of the day. This huge block of 1140 sqm has a potential for subdivision. Strategically located within 5 minutes walk to the beach and close to schools and colleges, shops, cafes and restaurants. Great for an astute investor or for the family who wants to live in one and rent out the other, or a family who wants to live close to a loved one. They are all possibilities. Both properties are currently rented out.

### 🛱 4 📇 3 🚓 2 🗔 1,140 m2

| Price         | SOLD        |
|---------------|-------------|
| Property Type | Residential |
| Property ID   | 6           |
| Land Area     | 1,140 m2    |
|               |             |