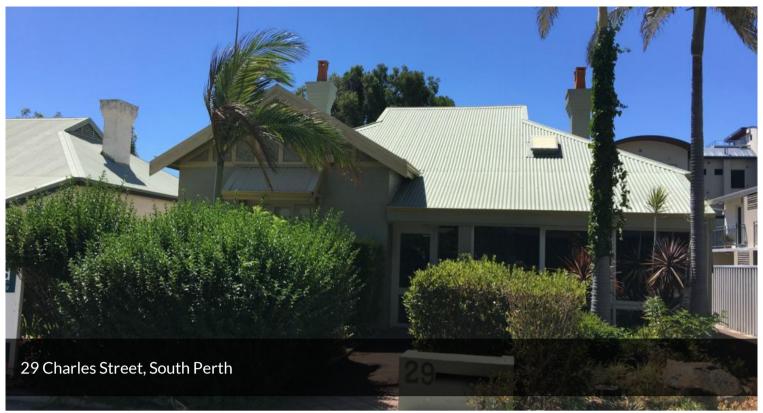

## COMMERCIAL HOME OFFICE

Located in a premium location and within walking distance to shops and cafes, this property has up to 8 rooms, 1 bathroom, 1 toilet. With 200 sqm of living area sitting on a 600 sqm block and 5 undercover carbays included. Individual office room is also an option.

## △ 5 ← 1 ⇔ 5 □ 600 m2

\$39,000 p/a plus GST and Price

outgoings

Property Commercial Type

\_

Property 610

ID

Land Area600 m2

Office

200 m2

Area Floor

200 m2

Area

AGENT DETAILS

Nancy Wong - 0439 852 582

OFFICE DETAILS