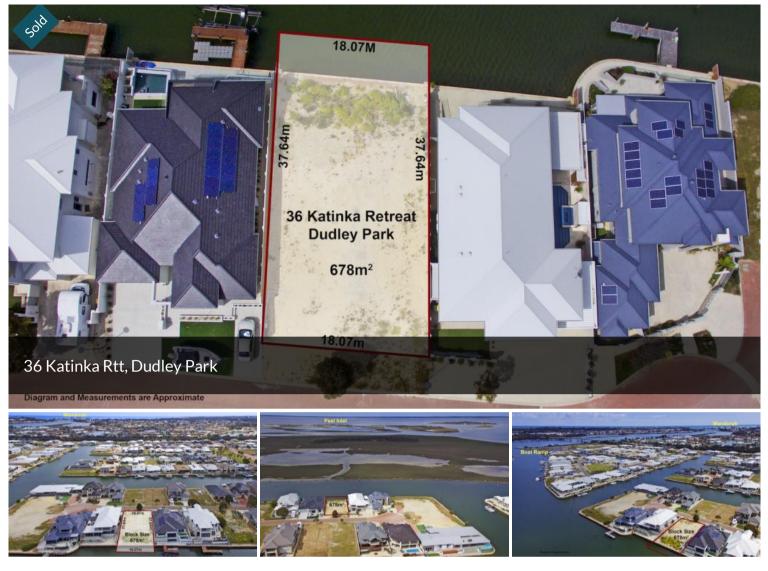

## BUILD YOUR DREAM HOME!!

Take advantage of this 678 M2 plus private jetty block with sweeping views across the estuary. Enjoy this serene, tranquil and peaceful location yet close to all amenities, shopping centre and train station. Lands such as this are limited and valuable.

🗔 678 m2

| Price         | SOLD        |
|---------------|-------------|
| Property Type | Residential |
| Property ID   | 641         |
| Land Area     | 678 m2      |