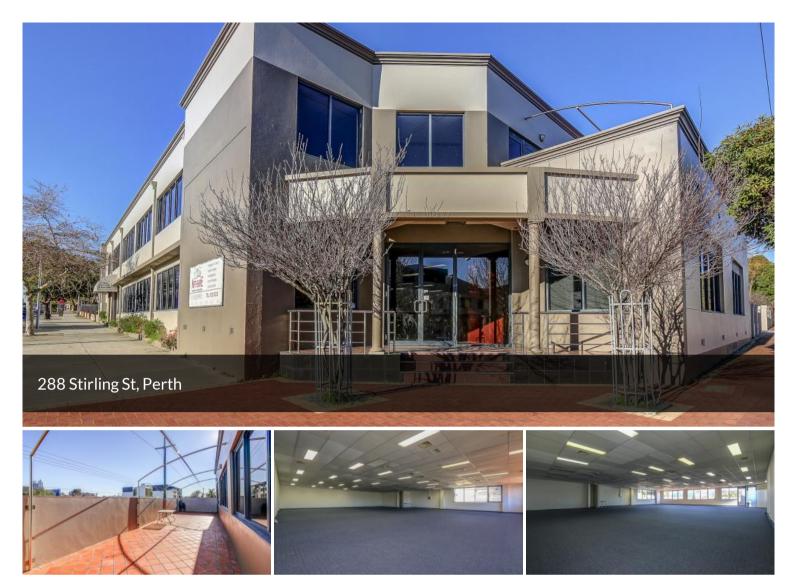

## MODERN OFFICE FOR LEASE!!

Situated on the corner of Stirling & Bulwer Street on the northern edge of the commercial precinct connecting into the CBD. Located in close proximity (within 5 to 10 mins drive) to William Street, Northbridge and St Georges Tce; this property benefits from excellent public transport and easy access to the central city precinct and quick connection to all major transport routes. There is also ample free parking available in the surrounding streets. A modern 2 level office building with good natural light and ample parking.

Ground Floor – 336.2 sqm Level 1 - 310 - 755.4sqm Combine ground and level 1 – 1,091.6 sqm

Rent inclusive of outgoings 280/sqm per annum plus GST.

35 on site car bays available at \$160/carbay per calendar month + GST.