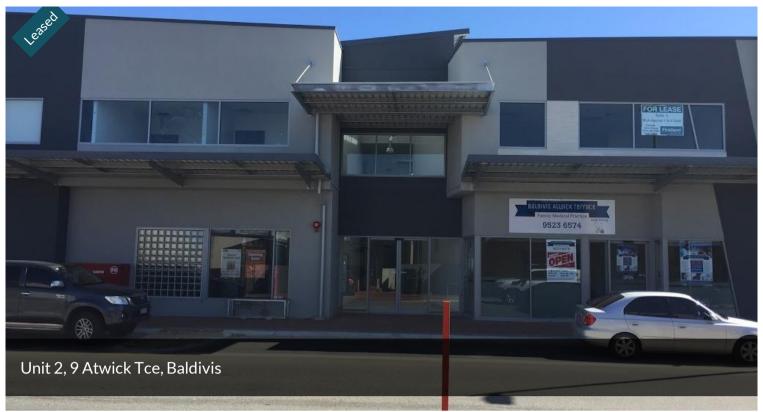

## FULLY FITTED AND READY TO GO!

Ideally located in the Baldivis Town Centre, and close to Stockland Baldivis Shopping Centre, this unit is located on the first floor, and is suitable for Office /Consulting Room /Commercial tenancy with an area of approximately 116m2.