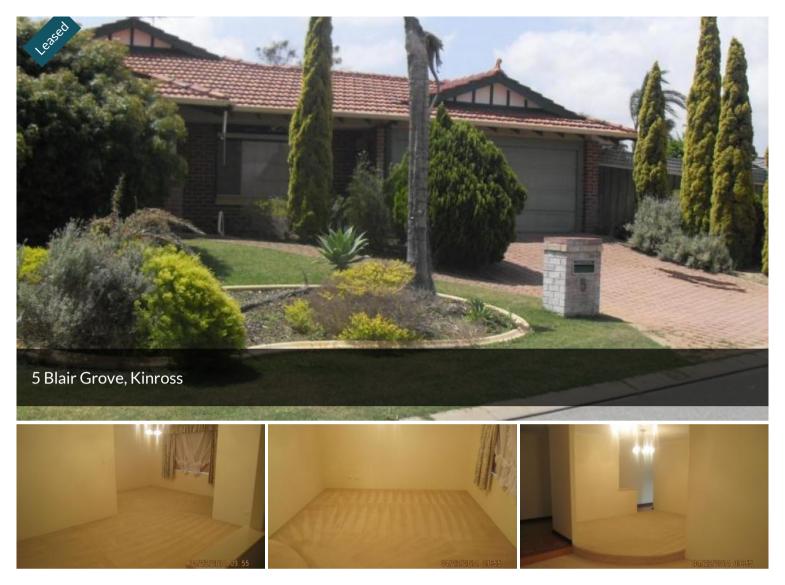

## LARGE FAMILY HOME! PERFECT LOCATION!

This spacious family home is centrally located in Kinross, close to schools, shops, parks and freeway access. It has a formal lounge and formal dining room to the front of the house. Large open plan family, meals and kitchen with parquetry wooden flooring and sunken games room. Gas cook top and new dishwasher. 4 good sized bedrooms all with their own split system air con units and robes. Double lock-up enclosed carport which leads to a generous undercover entertaining area. Landscaped gardens to front and rear. Reticulation. Lock up garden shed. Sorry no pets

₿4 ₿2 ଛ2

| Price         | \$385 per week |
|---------------|----------------|
| Property Type | Rental         |
| Property ID   | 688            |

AGENT DETAILS Nancy Wong - 0439 852 582

OFFICE DETAILS