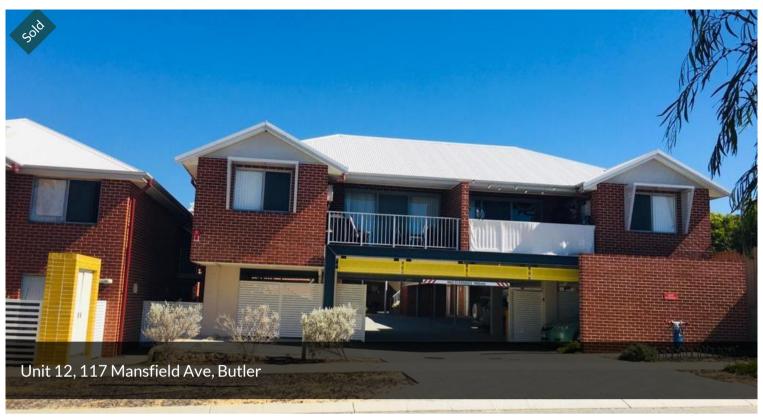

# MAKE THIS UNIT YOUR HOME!

Located in a complex of 14 units, this unit sits on the first floor with a balcony to the suburb view and these wonderful features:

- 2 bedrooms with robes
- 1 bath
- 2 WC
- Spacious living and dining area with kitchen, stovetop, oven, ample cupboard and fridge space
- Split unit airconditioning
- Linen cupboard
- Laundry
- Separate storeroom
- Undercover carbay
- Perfect location and a stroll to the Butler Train Station, and close to Butler Centro Commercial Shopping Centre, park and John Butler Primary School.
- Approximately 66 sqm floor area
- Strata Levy approx \$395.30 quarterly