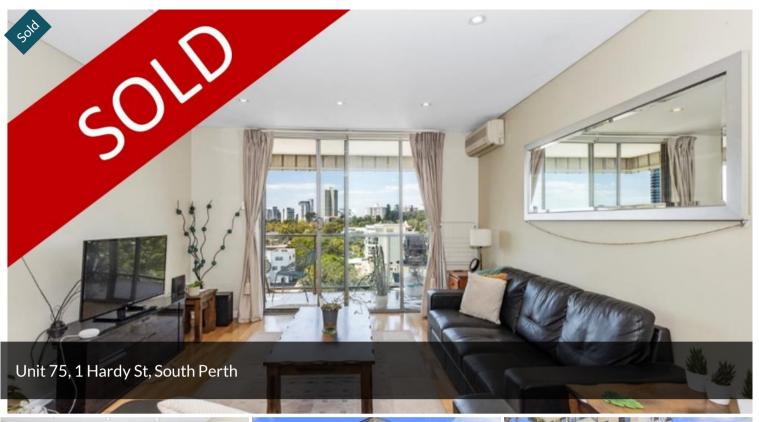

## CITY VIEWS WITH THE UTMOST!

Sitting majestically on the top overlooking the city, this renovated and modern unit is in a secured complex in the heart of South Perth. Close to cafes, restaurants, shopping, public transport, South Perth foreshore and a short drive to the city!

- 2 large and spacious bedrooms with built in robes
- New and modern bathroom with separate toilet, and laundry with washing machine and dryer and heaps of drawer and cupboard space
- Chef kitchen with modern appliances and the meals/lounge with timber flooring and with views towards the city, Kings Park, and the river.
- Complex facilities include gym, sauna, pool and outdoor bbq entertaining area
- Secure and covered parking