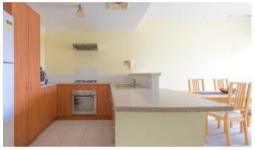

## UNFURNISHED - SPACIOUS 3X2 NEAR TRAIN STATION

Well planned 3 x 2 apartment with balcony in a great location.

- 3 good-sized bedrooms, ensuite and 2 separate toilets.
- Spacious kitchen, lounge and meals area.
- Separate laundry and storage.
- Secured complex, 1 car bay.
- Balcony
- Ducted reverse cycle air-conditioning.